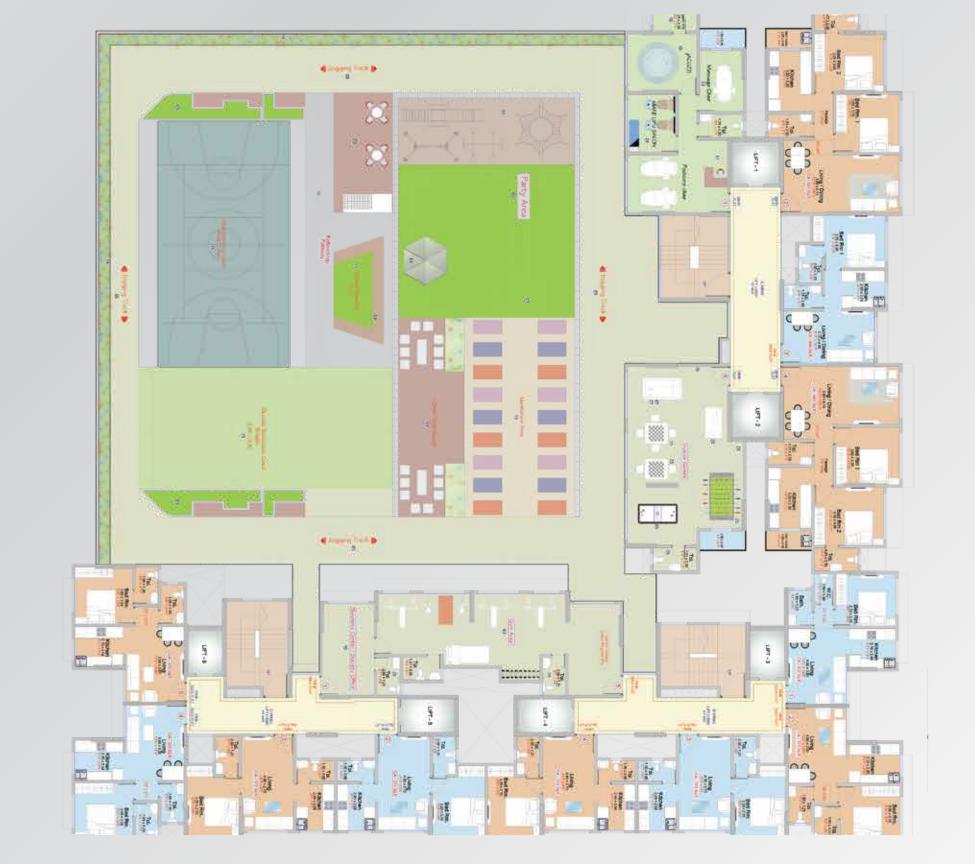

#### External Amenities

- · Landscape Podium and terrace rooftop open lawn
- Rooftop podium Sports field
- Kids Play Area / Party Area
- · Walking / Jogging Track
- Senior Seating Area
- · Open Amphitheatre
- Stone Pebble Section for Walk
- Open Yoga Space
- Temple
- Gymnasium with world class fitness equipement
- Business Centre with library/society Office
- · Skating Rink
- · Staff Area with Medical Aid Facility
- Steam Room
- · Jacuzzi Room
- · Massage Room
- · Salon Roon
- Meditation Area
- · Green Landscape Wall
- Table Tennis
- · Chess Game
- Pool Table
- · Cards & Carrom
- Air Hockey Table
- Dart Board Game
- Snooker Table
- · Indoor Soccer
- · Kids Virtual Zone
- · Toilets & Changing rooms
- Activity and learning room

## EXTERNAL AMENITIES