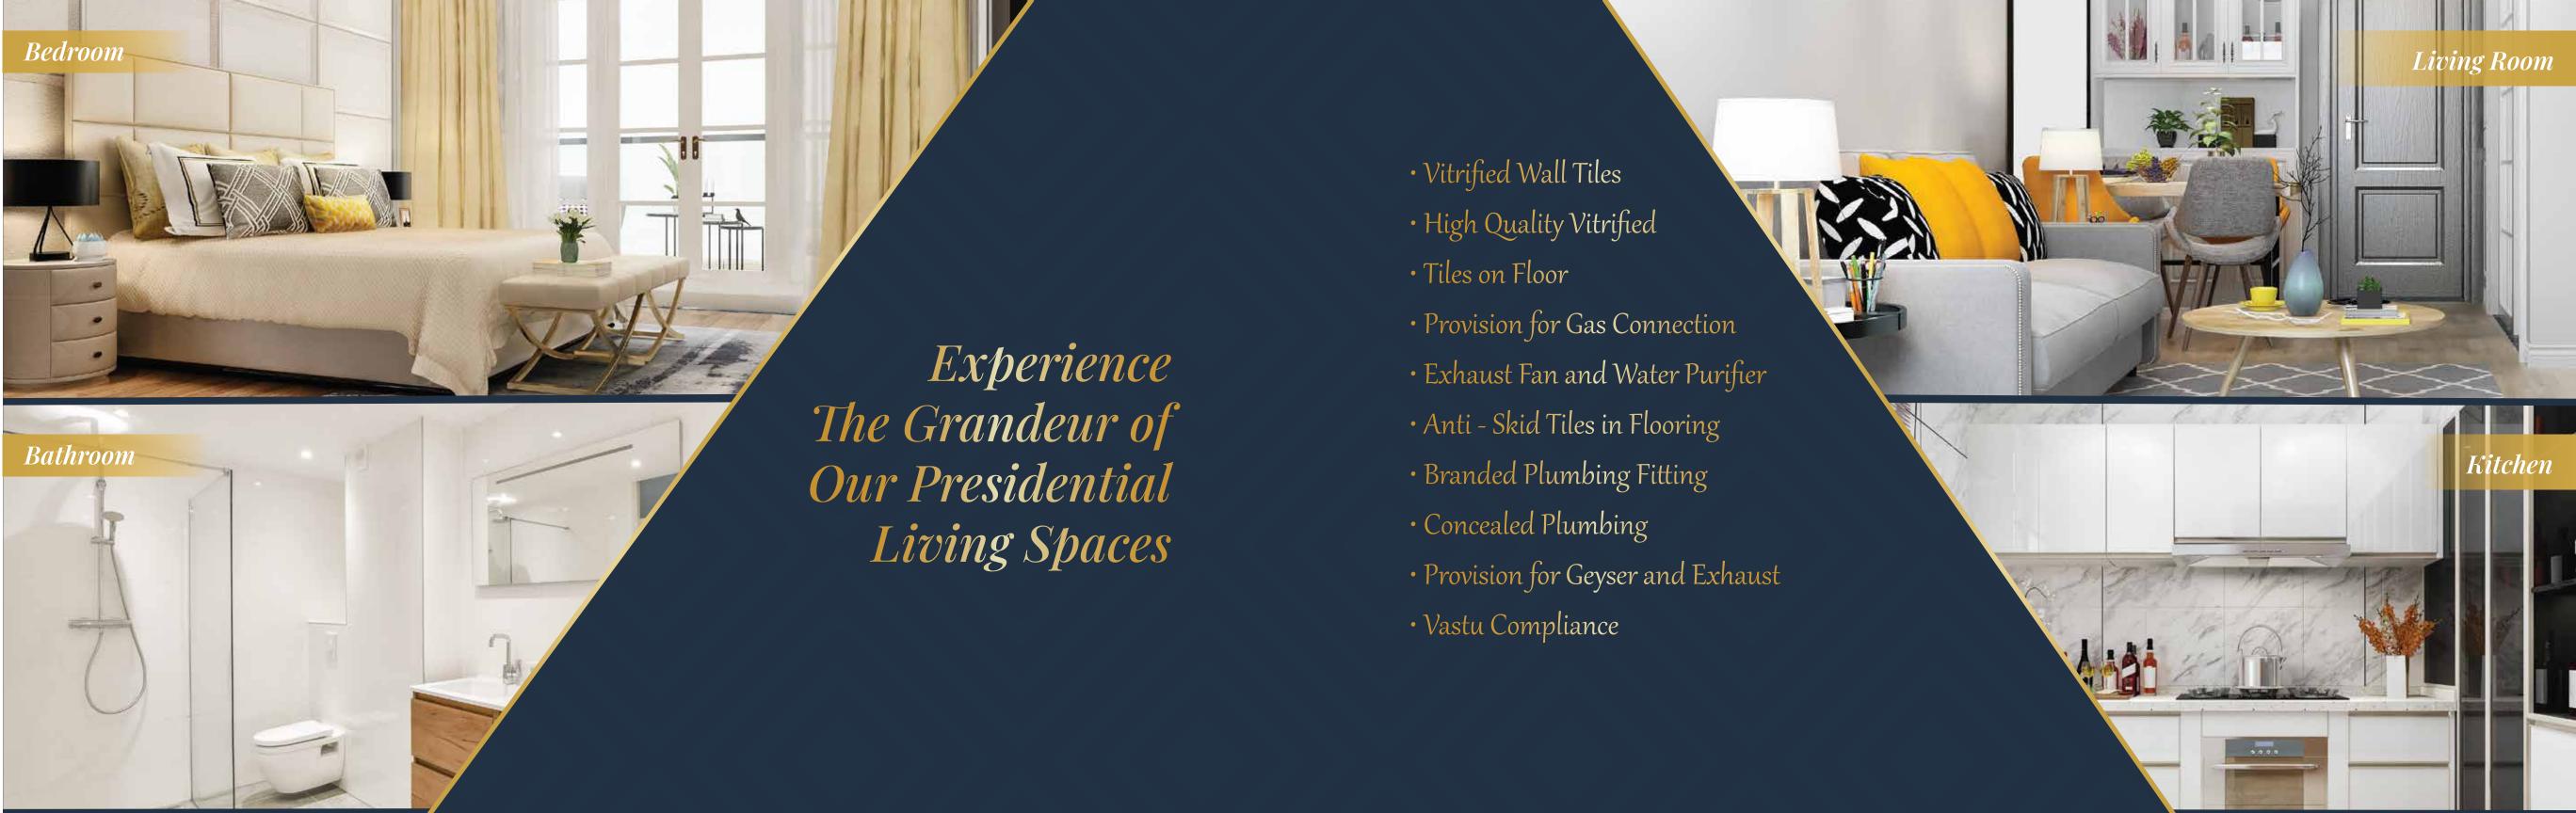

#### Internal Amenities

- Vitrified Wall Tiles
- · High Quality Vitrified Tiles on Floor
- Granite platform with SS sink
- · Co-ordinated ceramic / glazed wall tiles in kitchen
- Vitrified wall Tiles
- · Anti Skid Tiles in Flooring
- Branded Plumbing Fitting
- · Concealed Plumbing
- Provision for Geyser and Exhaust
- High Speed Elevators