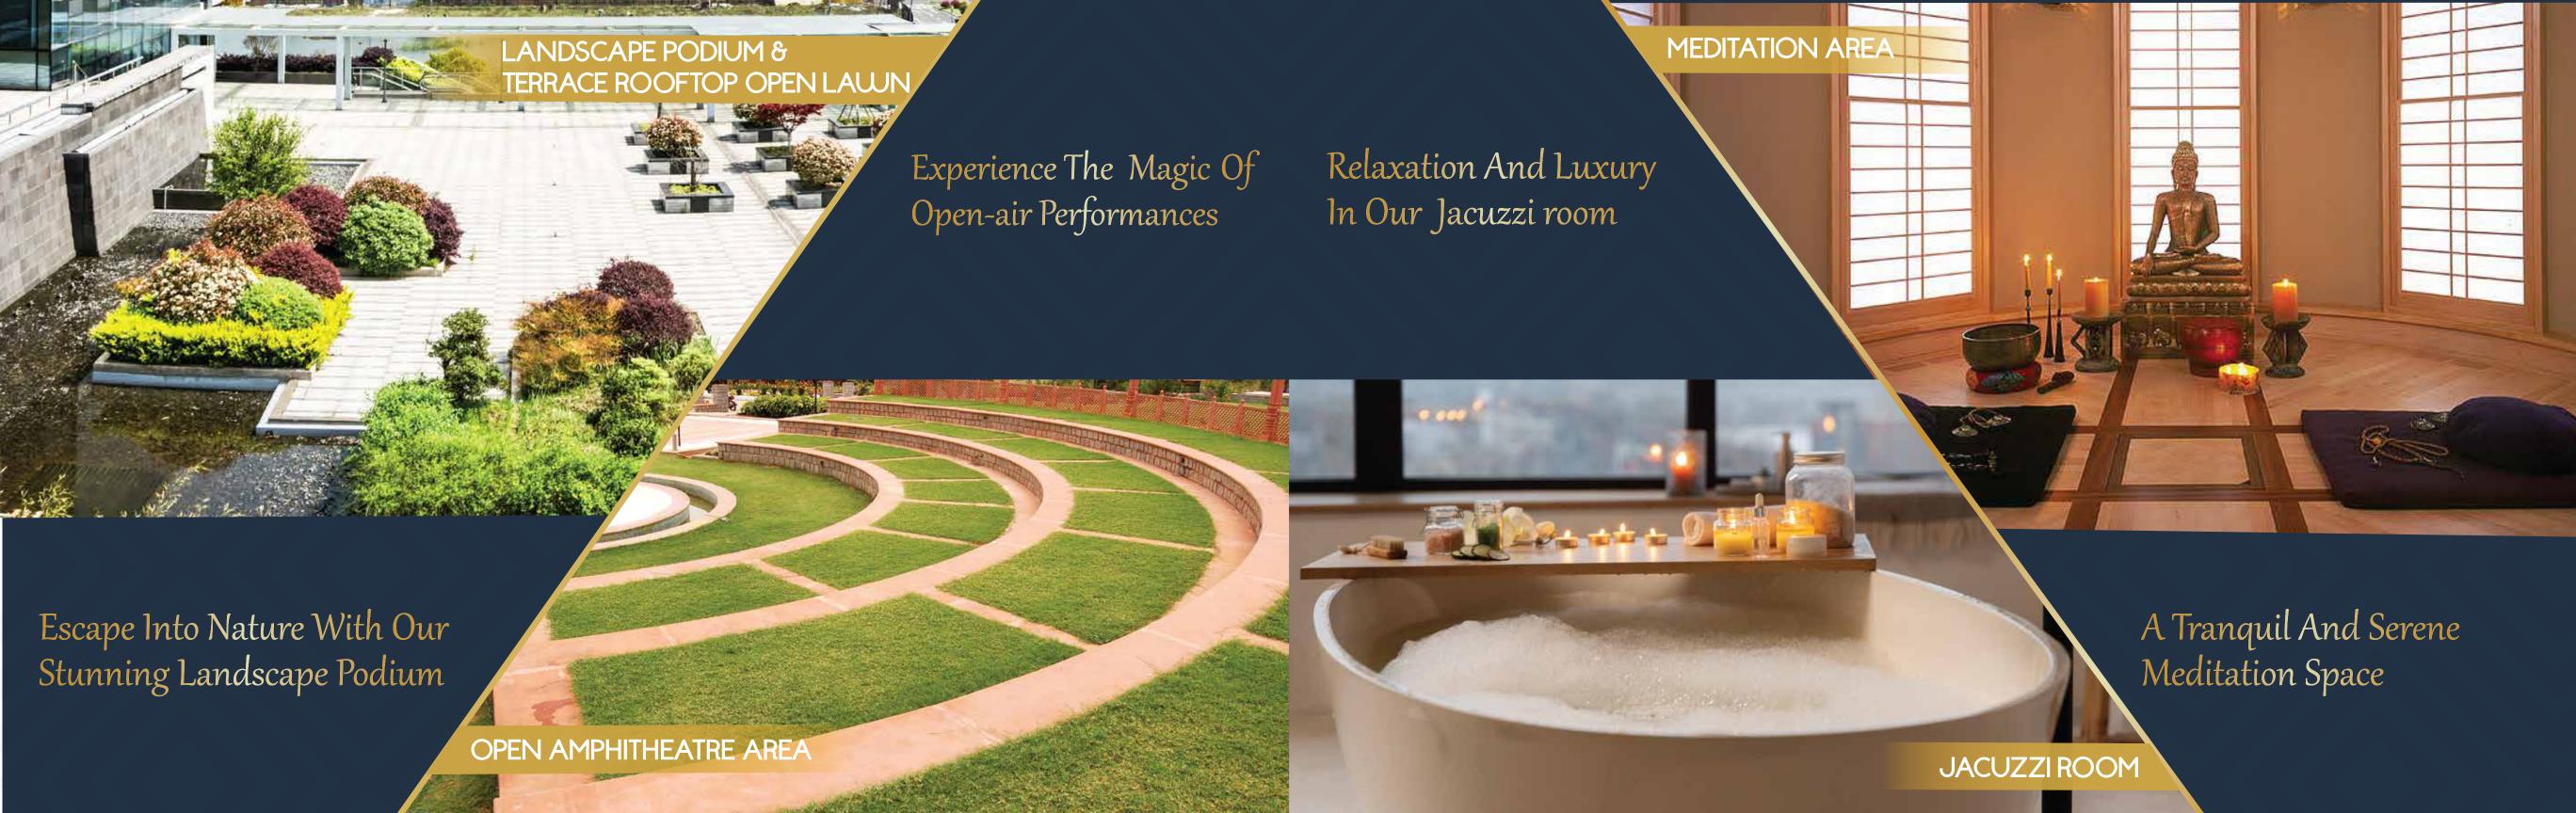

#### External Amenities

- · Landscape Podium and terrace rooftop open lawn
- Rooftop podium Sports field
- Kids Play Area / Party Area
- · Walking / Jogging Track
- Senior Seating Area
- · Open Amphitheatre
- Stone Pebble Section for Walk
- Open Yoga Space
- Temple
- Gymnasium with world class fitness equipement
- Business Centre with library/society Office
- · Skating Rink
- · Staff Area with Medical Aid Facility
- Steam Room
- · Jacuzzi Room
- · Massage Room
- · Salon Roon
- Meditation Area
- · Green Landscape Wall
- Table Tennis
- · Chess Game
- Pool Table
- · Cards & Carrom
- Air Hockey Table
- Dart Board Game
- Snooker Table
- · Indoor Soccer
- · Kids Virtual Zone
- · Toilets & Changing rooms
- Activity and learning room