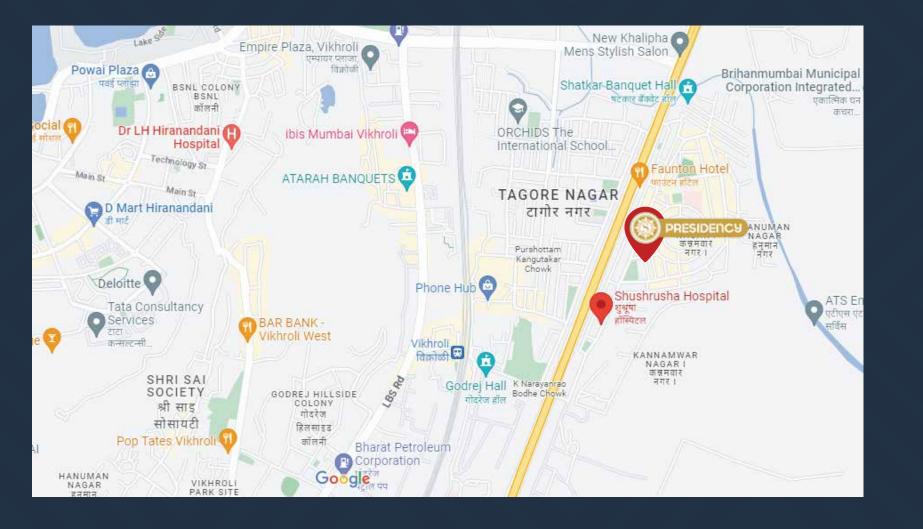

# **Key Locations**

5 kms away from *Bandra Kurla Complex (BKC)* 

10 kms away from *International Airport*Well Connected to *Mumbai*5.5 kms away from *Seepz and MIDC* 

5 Mins Drive away from *Vikhroli Rly. Station* 

9 Kms Drive away from Western Express Highway
Touching to Eastern Express Highway

Disclaimer: The purpose of this brochure to specify to the customers the extent of the amenities and facility that may come up in the project as per the present approved layout.