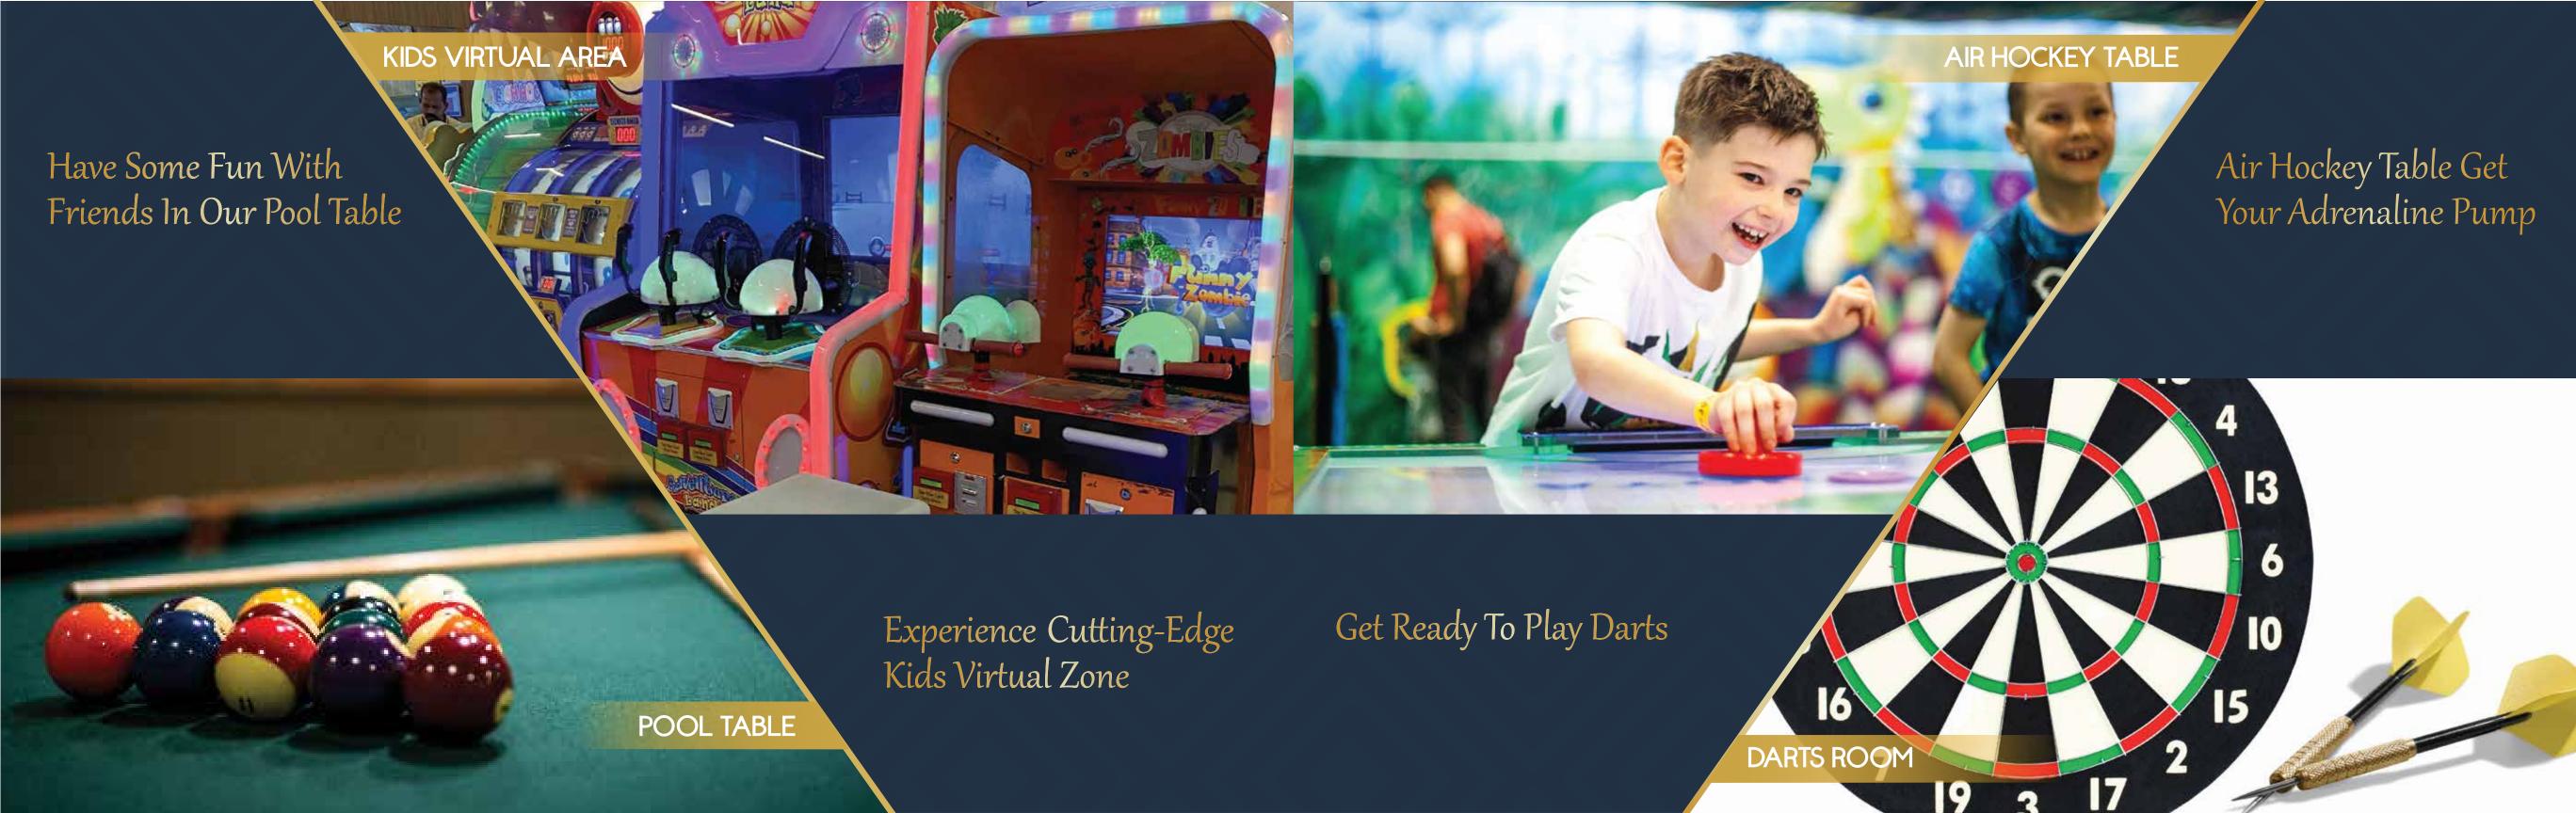

#### External Amenities

- · Landscape Podium and terrace rooftop open lawn
- Rooftop podium Sports field
- Kids Play Area / Party Area
- · Walking / Jogging Track
- Senior Seating Area
- · Open Amphitheatre
- Stone Pebble Section for Walk
- Open Yoga Space
- Temple
- Gymnasium with world class fitness equipement
- Business Centre with library/society Office
- · Skating Rink
- · Staff Area with Medical Aid Facility
- Steam Room
- · Jacuzzi Room
- · Massage Room
- · Salon Roon
- Meditation Area
- · Green Landscape Wall
- Table Tennis
- · Chess Game
- Pool Table
- · Cards & Carrom
- Air Hockey Table
- Dart Board Game
- Snooker Table
- · Indoor Soccer
- · Kids Virtual Zone
- · Toilets & Changing rooms
- Activity and learning room