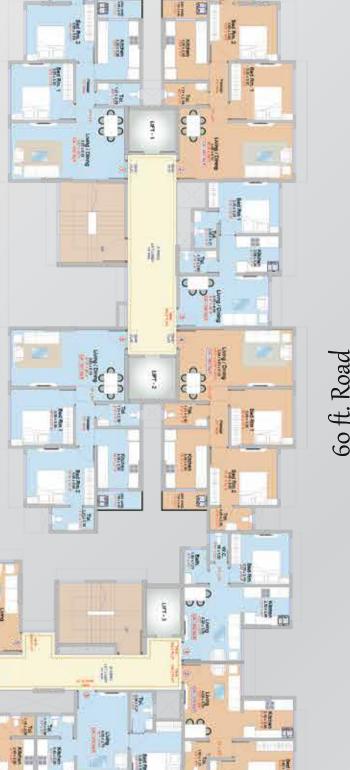

# Typical Floor Plan

Experience the ultimate in luxury living with our expansive and well-designed typical floor plan.

Vastu Compliant

### 1 & 2 BHK Flats

1 BHK (352, 378, 372, 374, 370, 387, 388 sq.ft.) 2 BHK (681, 682, 683 sq.ft.)