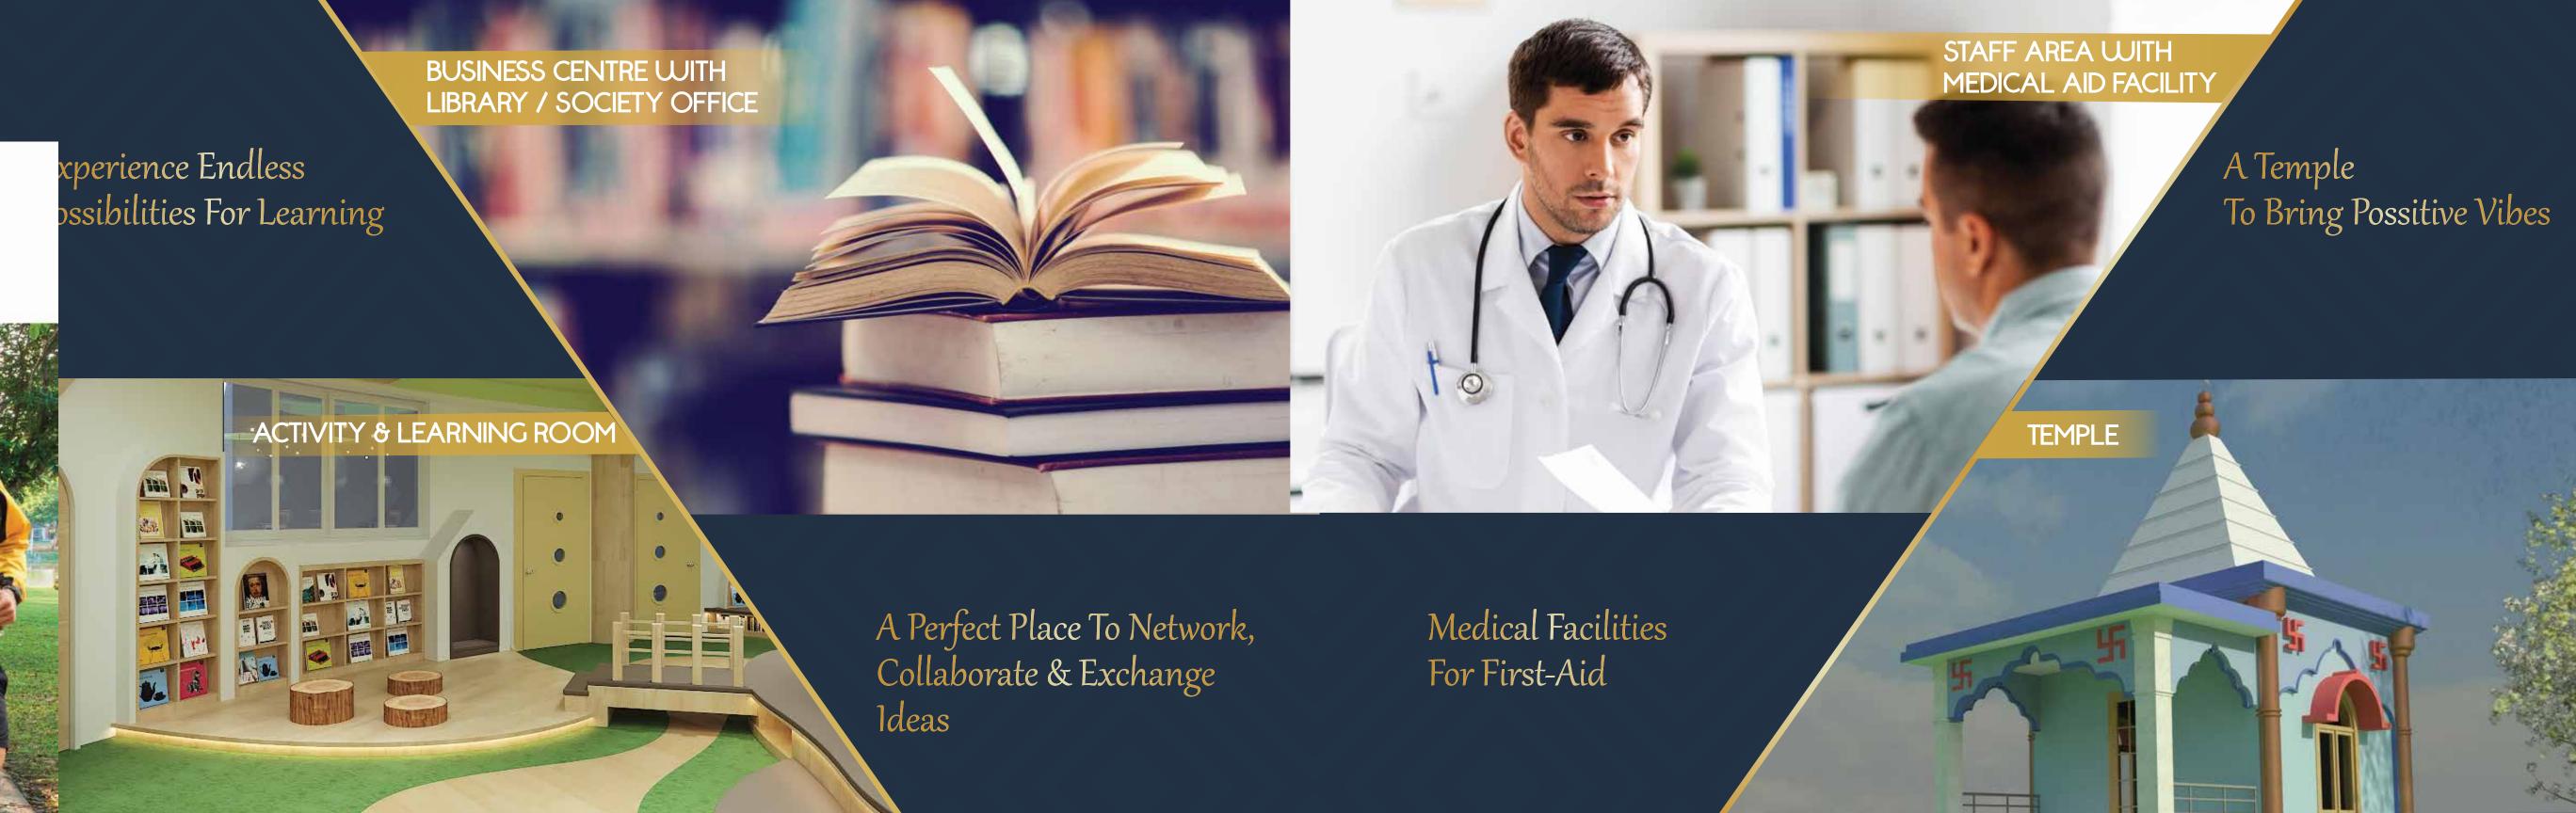

#### External Amenities

- · Landscape Podium and terrace rooftop open lawn
- Rooftop podium Sports field
- Kids Play Area / Party Area
- · Walking / Jogging Track
- Senior Seating Area
- · Open Amphitheatre
- Stone Pebble Section for Walk
- Open Yoga Space
- Temple
- Gymnasium with world class fitness equipement
- Business Centre with library/society Office
- · Skating Rink
- · Staff Area with Medical Aid Facility
- Steam Room
- · Jacuzzi Room
- · Massage Room
- · Salon Roon
- Meditation Area
- · Green Landscape Wall
- Table Tennis
- · Chess Game
- Pool Table
- · Cards & Carrom
- Air Hockey Table
- Dart Board Game
- Snooker Table
- · Indoor Soccer
- · Kids Virtual Zone
- · Toilets & Changing rooms
- Activity and learning room